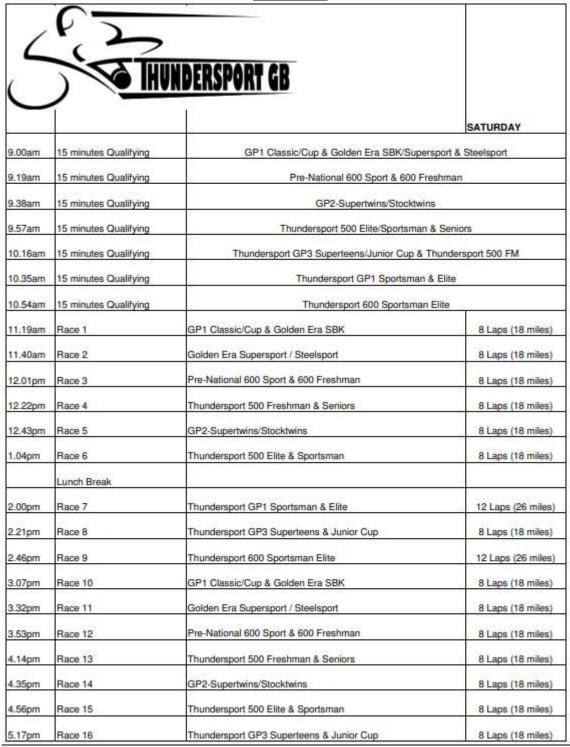

## Thundersport GB - Cadwell Park - 16/17 October 2021

## **SATURDAY**







## Thundersport GB - Cadwell Park - 16/17 October 2021

## **SUNDAY**

| /       | 62                | **                                                    | 29.                |
|---------|-------------------|-------------------------------------------------------|--------------------|
| _       |                   | NDERSPORT GB                                          |                    |
|         |                   |                                                       | SUNDAY             |
| 0.00am  | 8 minutes Warm Up | Thundersport 500 Elite, Sportsman & Seniors           |                    |
| ).12am  | 8 minutes Warm Up | Pre-National 600 Sport/Freshman & GP2-Supertwins      |                    |
| ).24am  | 8 minutes Warm Up | Stocktwins, 500 FM & GP3 Superteens/J